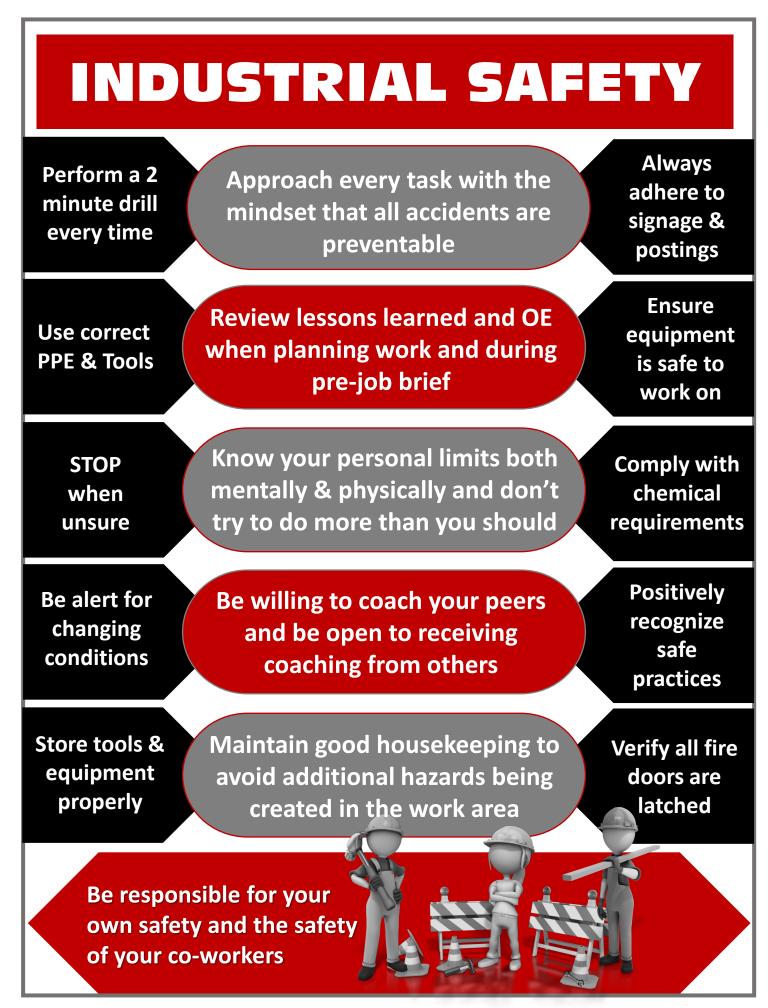

## The Dose

## The Merrick Group, Inc.

JULY 2024

FALL **OUTAGES BRUNNER ISLAND** VOGTLE **ROBINSON** WATTS BAR **OCONEE COMANCHE PEAK SEQUOYAH VC SUMMER CATAWBA BROWNS FERRY MCGUIRE** 



Our work takes us to some beautiful places. Check out these shots that were captured in Montana & Tennessee while crews were on jobs at Colstrip Steam



Electric Station and Sequoyah Nuclear Plant.



If you know someone who would like to join the nuclear industry or is an existing nuke worker

and wants to work with Merrick, be sure to contact Brian Stackhouse (HX) or Rhonda Lambert (ECT). We have an employee referral program and are currently staffing for Fall 2024. No experience necessary!

REFERRAL PROGRAM





Exploring Look Out Mountain/ Rock City, Panther Creek HX, Colstrip ECT. Rows 3 & 4: Colstrip ECT